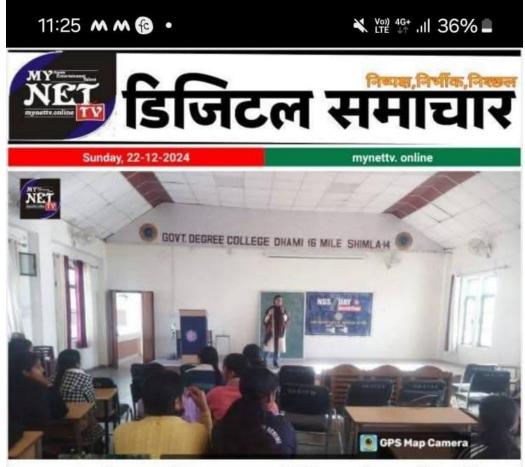

हिमाचल दस्तक 🛽 सुन्नी

राजकीय महाविद्यालय धामी स्थित सोलह मील में रामानुजन की जयंती के अवसर पर मनाए जाने वाले राष्ट्रीय गणित दिवस पर गणित विभाग और एनएसएस यूनिट द्वारा कार्यक्रम का आयोजन किया गया। कॉलेज में आयोजित राष्ट्रीय सेवा योजना के सात दिवसीय शिविर के दौरान आयोजित इस कार्यक्रम में

## गणित दिवस पर दी अहम जानकारी

महेंद्र कुमार, सुन्नी। राजकीय महाविद्यालय धामी स्थित सोलह मील में रामानुजन की जयंती के अवसर पर मनाए जाने वाले राष्ट्रीय गणित दिवस पर गणित विभाग और एनएसएस यूनिट द्वारा कार्यक्रम का आयोजन किया। इस कार्यक्रम में गणित विभाग की प्रवक्त I डॉ गीता शर्मा ने इस दिवस के महत्व पर प्रकाश डालते हुए कहा गणित हमारे दैनिक जीवन से लेकर के हमारे जीवन की हर हिस्सेदारी से जुड़ा हुआ है तथा आज टेक्नोलॉजी के क्षेत्र में प्रगति के पीछे गणित का अहम योगदान है। उन्होंने छात्रों को गणित तथा रामानुजन के विषय में बताते हुए प्रोत्साहित किया। (अनंत ज्ञन)

## महान गणितज्ञ रामानुजन की जयंती पर गणित दिवस आयोजि

धामी, 22 दिसम्बर (अश्विनी): राजकीय महाविद्यालय धामी स्थित 16 मील में रामानजन की जयंती के अवसर पर मनाए जाने वाले राष्ट्रीय गणित दिवस पर गणित विभाग और एन.एस.एस. युनिट ने कार्यक्रम का आयोजन किया।